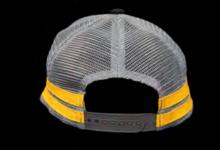

# **CAP**

Trucker hat with blue and gold logo on the front. Mesh back with snapback size adjuster.

Runs small.

11313-01 Flat bill

ÖHLINS MERCH 2024