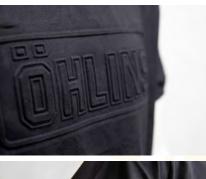

# T-SHIRT

Cotton T-shirt with debossed Öhlins logo on the chest and Öhlins logo tag on the right sleeve.

Debossed logo holds its shape for ~40 washes.

| 11303-01 | XS  |
|----------|-----|
| 11303-02 | S   |
| 11303-03 | m   |
| 11303-04 | 1   |
| 11303-05 | xl  |
| 11303-06 | xxl |