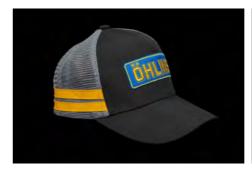

# **CAP**

Trucker hat with blue and gold logo on the front. Mesh back with snapback size adjuster.

Runs small.

11313-01 Flat bill

ÖHLINS MERCH 2024