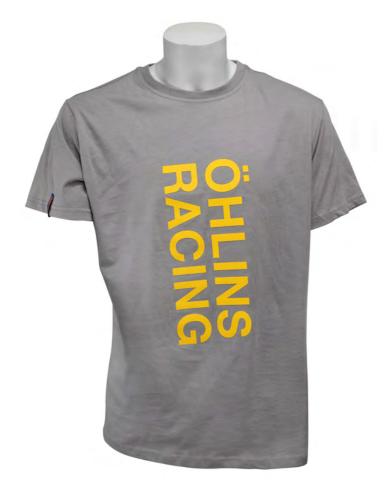

# **T-SHIRT**

Cotton T-shirt with vertical rubberized print on the chest and Öhlins logo tag on the right sleeve.

| 11302-01 | XS  |
|----------|-----|
| 11302-02 | S   |
| 11302-03 | m   |
| 11302-04 |     |
| 11302-05 | χl  |
| 11302-06 | xxl |
|          |     |