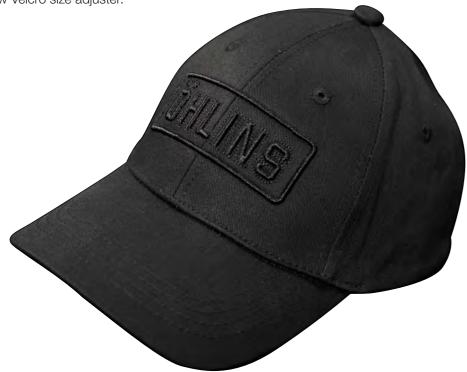

## **CAP**

Baseball cap with embroidered Ö on the front and Öhlins logo on the back left panel. Velcro size adjuster.

11313-07 Baseball cap

**CAP** 

Flat brim cap with embroidered Ö on the front and Öhlins logo on the back left panel.
Velcro size adjuster.