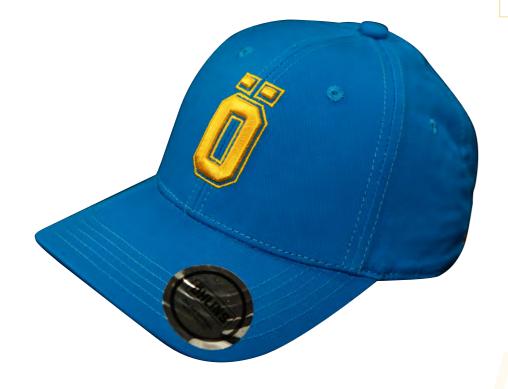

## **CAP**

Baseball cap with embroidered Öhlins logo on the front. Yellow Ö logo centered in the back with a yellow Velcro size adjuster.

11313-08