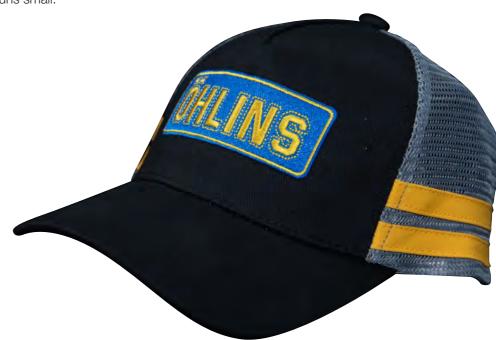

# **CAP**

Trucker hat with blue and gold logo on the front. Mesh back with snapback size adjuster.

Runs small.

11313-01 Flat bill

ÖHLINS MERCH 2024