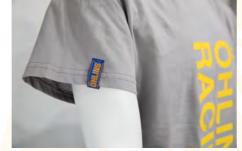

# **T-SHIRT**

Cotton T-shirt with vertical rubberized print on the chest and Öhlins logo tag on the right sleeve.

| 11302-01 | XS  |
|----------|-----|
| 11302-02 | S   |
| 11302-03 | m   |
| 11302-04 |     |
| 11302-05 | χl  |
| 11302-06 | xxl |
|          |     |