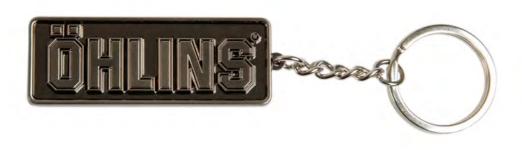

#### **KEYCHAIN**

Custom Öhlins keychain with gunmetal finish.

11327-01 Metal

Lined A5 notebook with yellow elastic closure and ribbon bookmark. Matte black, leather-inspired cover with embossed Öhlins logo.