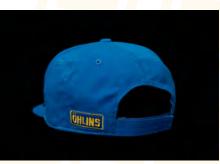

## **CAP**

Baseball cap with embroidered Ö on the front and Öhlins logo on the back left panel. Velcro size adjuster.

11313-07 Baseball cap

**CAP** 

Flat brim cap with embroidered Ö on the front and Öhlins logo on the back left panel.
Velcro size adjuster.