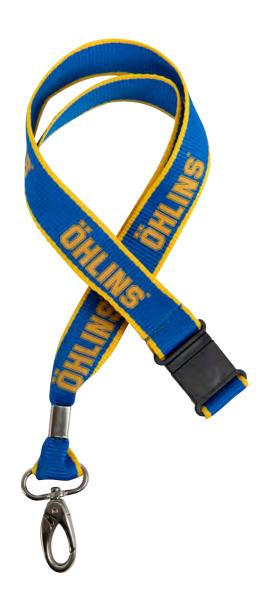

#### **LANYARD**

25-mm textile lanyard with child-safe breakaway buckle at the neck.

11323-01