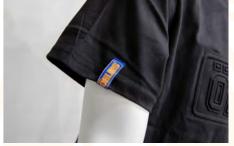

# **T-SHIRT**

Cotton T-shirt with vertical rubberized print on the chest and Öhlins logo tag on the right sleeve.

| 11302-01 | XS  |
|----------|-----|
| 11302-02 | S   |
| 11302-03 | m   |
| 11302-04 |     |
| 11302-05 | χl  |
| 11302-06 | xxl |
|          |     |

# T-SHIRT

Cotton T-shirt with debossed Öhlins logo on the chest and Öhlins logo tag on the right sleeve.

Debossed logo holds its shape for ~40 washes.

| 11303-01 | XS  |
|----------|-----|
| 11303-02 | S   |
| 11303-03 | m   |
| 11303-04 | 1   |
| 11303-05 | xl  |
| 11303-06 | xxl |