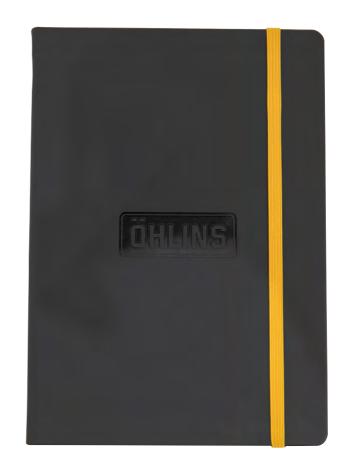

#### **KEYCHAIN**

Custom Öhlins keychain with gunmetal finish.

11327-01 Metal

Lined A5 notebook with yellow elastic closure and ribbon bookmark. Matte black, leather-inspired cover with embossed Öhlins logo.