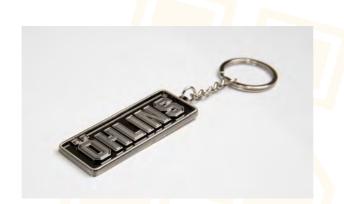

#### **KEYCHAIN**

Custom Öhlins keychain with gunmetal finish.

11327-01 Metal

Lined A5 notebook with yellow elastic closure and ribbon bookmark. Matte black, leather-inspired cover with embossed Öhlins logo.