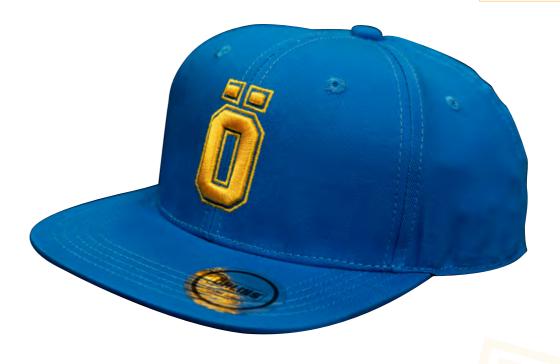

## **CAP**

Baseball cap with embroidered Ö on the front and Öhlins logo on the back left panel. Velcro size adjuster.

11313-07 Baseball cap

**CAP** 

Flat brim cap with embroidered Ö on the front and Öhlins logo on the back left panel.
Velcro size adjuster.