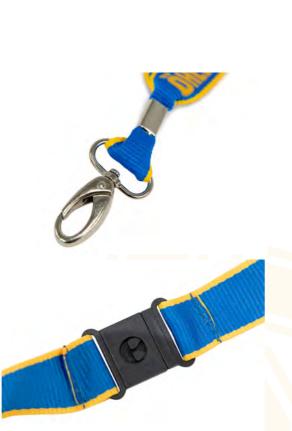

#### **LANYARD**

25-mm textile lanyard with child-safe breakaway buckle at the neck.

11323-01