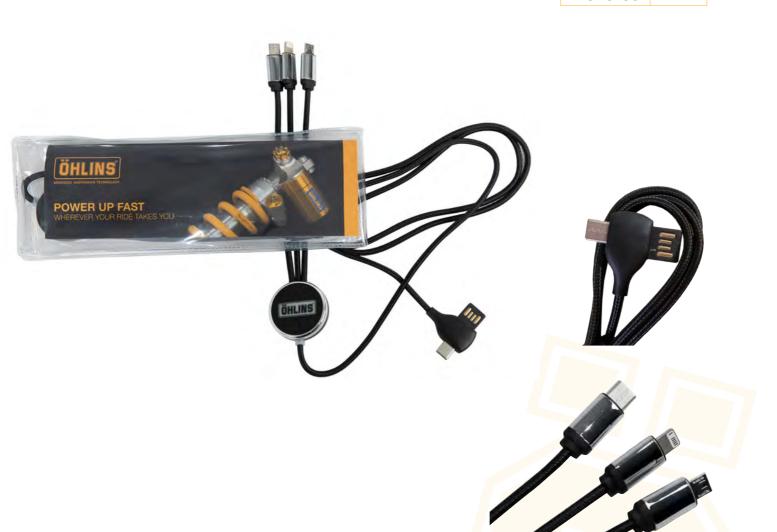

# **MULTI CHARGER**

Multi charging cable with USB, USB-A, and USB-C inputs. Öhlins logo on the hub lights up when in use.

**PEN** 

11313-05

11326-01

ÖHLINS MERCH 2024