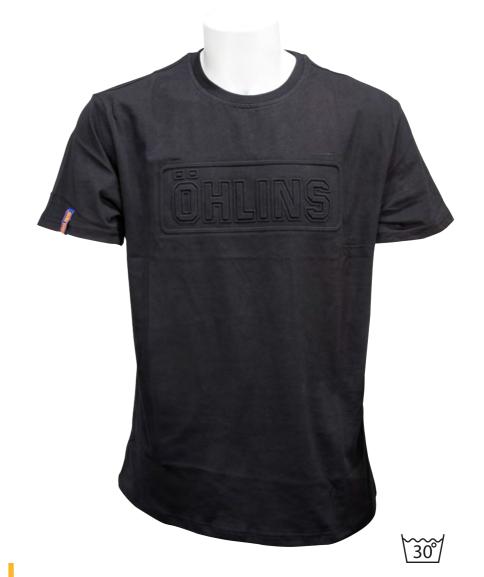

# T-SHIRT

Cotton T-shirt with debossed Öhlins logo on the chest and Öhlins logo tag on the right sleeve.

Debossed logo holds its shape for ~40 washes.

| 11303-01 | XS  |
|----------|-----|
| 11303-02 | S   |
| 11303-03 | m   |
| 11303-04 | 1   |
| 11303-05 | xl  |
| 11303-06 | xxl |

\30°