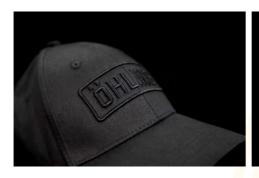

## **CAP**

Baseball cap with embroidered Ö on the front and Öhlins logo on the back left panel. Velcro size adjuster.

11313-07 Baseball cap

**CAP** 

Flat brim cap with embroidered Ö on the front and Öhlins logo on the back left panel.
Velcro size adjuster.