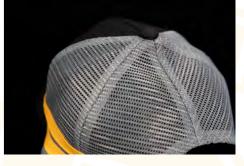

# **CAP**

Trucker hat with blue and gold logo on the front. Mesh back with snapback size adjuster.

Runs small.

11313-01 Flat bill

ÖHLINS MERCH 2024