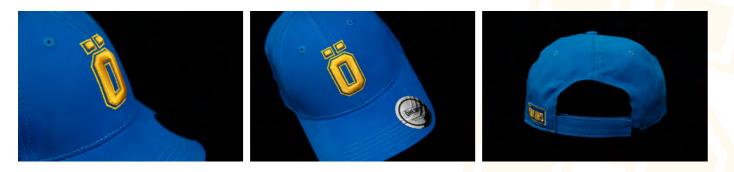

## **CAP**

Baseball cap with embroidered Ö on the front and Öhlins logo on the back left panel. Velcro size adjuster.

11313-07 Baseball cap

**CAP** 

Flat brim cap with embroidered Ö on the front and Öhlins logo on the back left panel.
Velcro size adjuster.