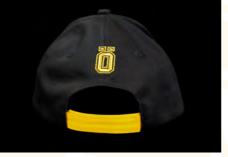

## **CAP**

Baseball cap with embroidered Öhlins logo on the front. Yellow Ö logo centered in the back with a yellow Velcro size adjuster.

11313-08